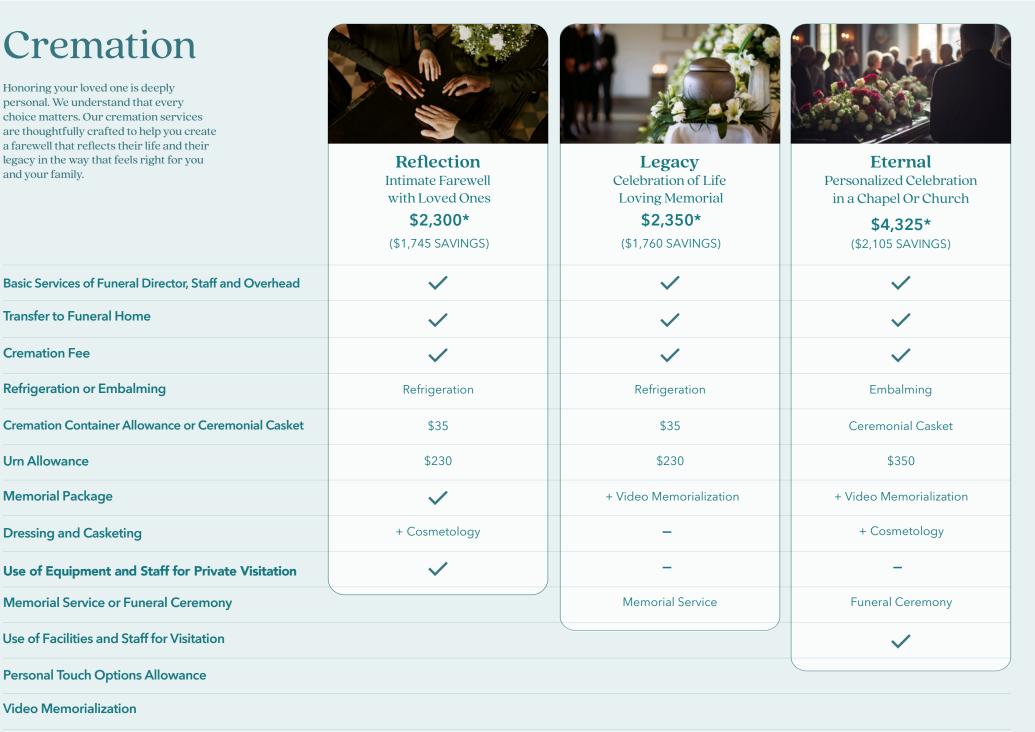

## Cremation

Honoring your loved one is deeply personal. We understand that every choice matters. Our cremation services are thoughtfully crafted to help you create a farewell that reflects their life and their legacy in the way that feels right for you and your family.

**Transfer to Funeral Home** 

**Refrigeration or Embalming** 

**Cremation Fee** 

**Urn Allowance** 

**Memorial Package** 

**Dressing and Casketing** 

Video Memorialization

**Personal Touch Options Allowance** 

**Flower Allowance** 